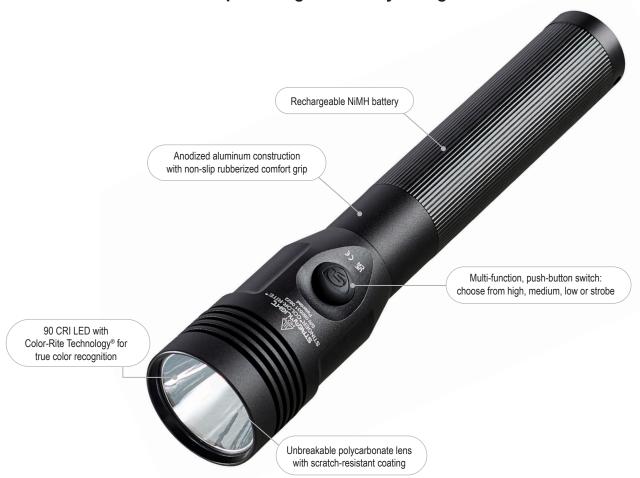

## STINGER® COLOR-RITE®

RECHARGEABLE FLASHLIGHT
WITH COLOR-RITE TECHNOLOGY®

The Stinger® Color-Rite® is a rechargeable flashlight that produces a warm, white 90 CRI LED (3,000K) light. It features Streamlight's Color-Rite Technology® which brings out the natural light you need to differentiate between colors and prevent glare and eye fatigue.

## Four operating modes:

- High: 500 lumens; 265m beam; runs 1.5 hours
- Medium: 275 lumens; 190m beam; 2.5 hours
- Low: 140 lumens; 134m beam; runs 5 hours
- Strobe for signaling or disorienting: runs 3 hours
- Color Temperature: 3,000K

Optimized electronics provide regulated intensity throughout battery charge

Deep-dish parabolic reflector produces a concentrated beam with optimum peripheral illumination

IPX4 water-resistant; 1m impact resistance tested