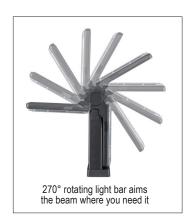

## FLIPMATE® COMPACT MULTI-FUNCTION WORKLIGHT

Inspect, identify and repair with the super-compact FlipMate. It produces bright white light for everyday use or warm white (4,000K) high CRI light with Streamlight's Color-Rite Technology® to identify color differences in paint or wires. Fits comfortably in the palm of your hand, allowing you to illuminate hard-to-get-to spaces, like under the dash. Go hands-free with the flat, magnetic base and stowable hook.

Hands-free applications:

- 1.) Magnetic base
- 2.) Stowable hang hook
- 3.) Foot provides stability to stand on end