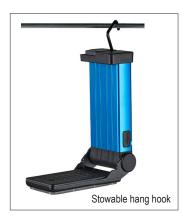

Hands-free applications:

- 1.) Magnetic base
- 2.) Stowable hang hook
- 3.) Foot provides stability to stand on end