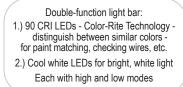

## Operating modes:

- -Cool white LEDs for bright, white light:
- » High: 500 lumens; runs 4 hours
- » Low: 250 lumens; runs 5.75 hours
- -90 CRI LEDs Streamlight's Color-Rite Technology® to better see the color spectrum:
  - » High: 400 lumens; runs 4 hours
  - » Low: 200 lumens; runs 6 hours
- » Color Temperature: 4,000K