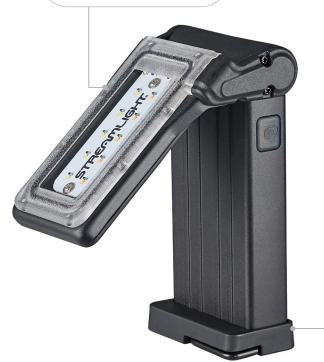

## FLIPMATE® COMPACT MULTI-FUNCTION WORKLIGHT

Inspect, identify and repair with the super-compact FlipMate. It produces bright white light for everyday use or warm white (4,000K) high CRI light with Streamlight's Color-Rite Technology® to identify color differences in paint or wires. Fits comfortably in the palm of your hand, allowing you to illuminate hard-to-get-to spaces, like under the dash. Go hands-free with the flat, magnetic base and stowable hook.

Durable, anodized aluminum construction; unbreakable polycarbonate lens

IPX4 water resistant; 2m impact resistance tested

Folded length: 4.58" (11.63 cm); Extended length: 7.94" (20.17 cm); 8.7 oz. (247g)