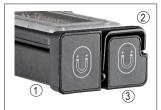

Hands-free applications:

- 1.) Magnetic base
- 2.) Stowable hang hook
- 3.) Foot provides stability to stand on end