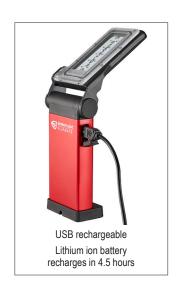

Limited Lifetime Warranty

Visit streamlight.com for full warranty information

#61500 - FlipMate - with USB cord - Black

#61501 - FlipMate - with USB cord - Red

#61502 - FlipMate - with USB cord - Blue